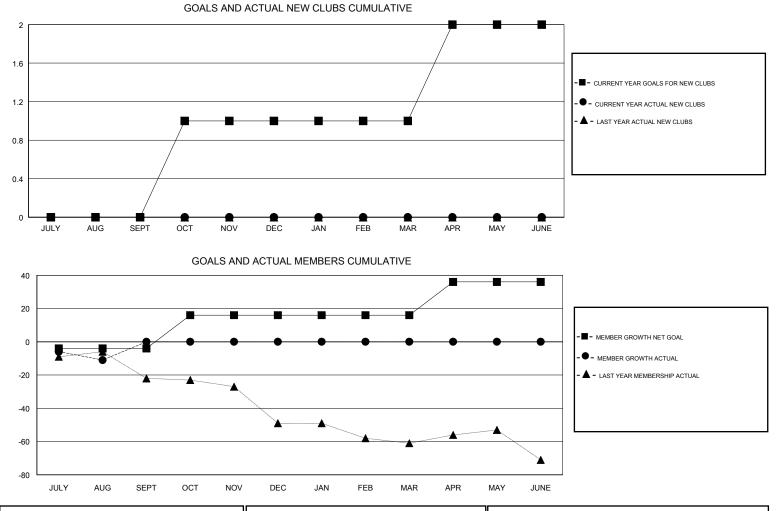

## GMT CA

| Clubs         |               |           |               | Members               |                           |                         |                                                    |
|---------------|---------------|-----------|---------------|-----------------------|---------------------------|-------------------------|----------------------------------------------------|
|               | RESULTS FOR   | 2018-2019 |               | RESULTS FOR 2018-2019 |                           |                         |                                                    |
| QUARTER       | NEW CLUB GOAL | NEW CLUBS | DROPPED CLUBS | QUARTER               | MEMBER GROWTH NET<br>GOAL | MEMBER GROWTH<br>ACTUAL | DROPPED<br>MEMBERS ACTUAL<br>(including transfers) |
| JULY/AUG/SEPT | 0             | 0         | 2             | JULY/AUG/SEPT         | -4                        | 6                       | 16                                                 |
| OCT/NOV/DEC   | 1             | 0         | 0             | OCT/NOV/DEC           | 20                        | 0                       | 0                                                  |
| JAN/FEB/MAR   | 0             | 0         | 0             | JAN/FEB/MAR           | 0                         | 0                       | 0                                                  |
| APR/MAY/JUNE  | 1             | 0         | 0             | APR/MAY/JUNE          | 20                        | 0                       | 0                                                  |